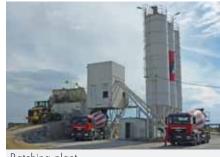

# vandex admixture products fulfill the required en 934 norm for concrete admixtures ( $\epsilon$

After 5 rounds of negotiations with different suppliers VANDEX AM 10 was selected. Beside the competitve price offer, it was the concept which the Vandex applicator Stavan offered for the project that made the sale. Stavan offered also solutions for concrete repairs, waterproofing construction joints, pipe inlets as well as control of the concrete quality. Stavan has 3 application specialists at the site every day and a site supervising engineer visits the site every week. VANDEX AM 10 is added to the concrete at the batching plant. A truck can load 5 to  $9 \text{ m}^3$  of concrete. 320 kg/m³ of cement is used for the concrete.

Consumption: 2 % BWC

VANDEX AM 10 added at the batching plant.

Batching plant