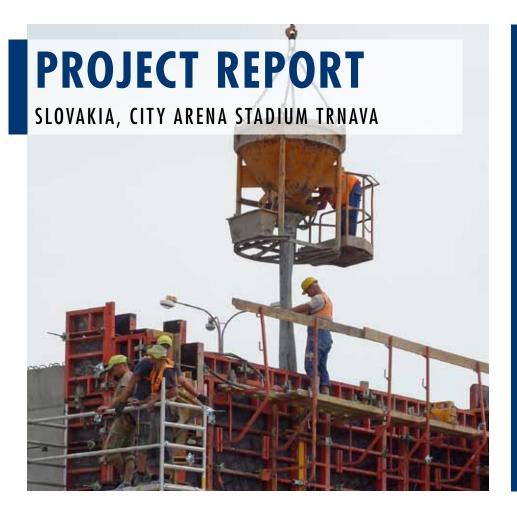

# PROJECT REPORT VANDEX AM 10

SLOVAKIA, CITY ARENA STADIUM AND SHOPPING CENTRE TRNAVA

#### THE PROJECT

RPM BELGIUM and VANDEX Group introduced the new VANDEX AM 10 crystalline waterproofing technology for a project in Slovakia Europe. The City Arena Trnava Stadium is getting built in place of the soccer club Spartak's present home Štadión Antona Malatinského. The new stadium is scheduled to be opened in August 2015. The City Arena is part of a large €79-million project that includes office space, shopping mall and a cinema.