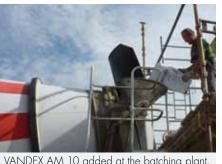

# vandex admixture products fulfill the required en 934 norm for concrete admixtures ( $\epsilon$

After 5 rounds of negotiations with different suppliers VANDEX AM 10 was selected. Beside the competitve price offer, it was the concept which the Vandex applicator Stavan offered for the project that made the sale. Stavan offered also solutions for concrete repairs, waterproofing construction joints, pipe inlets as well as control of the concrete quality. Stavan has 3 application specialists at the site every day and a site supervising engineer visits the site every week. VANDEX AM 10 is added to the concrete at the batching plant. A truck can load 5 to  $9 \text{ m}^3$  of concrete. 320 kg/m³ of cement is used for the concrete.

Consumption: 2 % BWC

VANDEX AM 10 added at the batching plant.

Batching plant