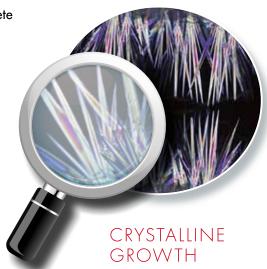

#### THE SOLUTION: VANDEX AM 10

The main engineering criteria was to have a crystalline waterproofed concrete in order to limit cracks in the concrete and have the concrete selfheal cracks.