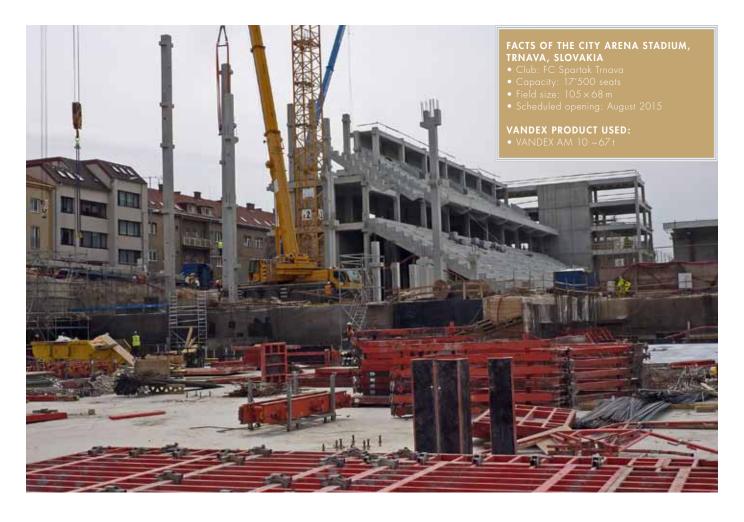

# PROJECT REPORT VANDEX AM 10

SLOVAKIA, CITY ARENA STADIUM AND SHOPPING CENTRE TRNAVA

#### **Location:**

The City Arena stadium and shopping centre Trnava in Slovakia, Europe

#### THE PROJECT

RPM BELGIUM and VANDEX Group introduced the new VANDEX AM 10 crystalline waterproofing technology for a project in Slovakia Europe. The City Arena Trnava Stadium is getting built in place of the soccer club Spartak's present home Štadión Antona Malatinského. The new stadium is scheduled to be opened in August 2015. The City Arena is part of a large €79-million project that includes office space, shopping mall and a cinema.